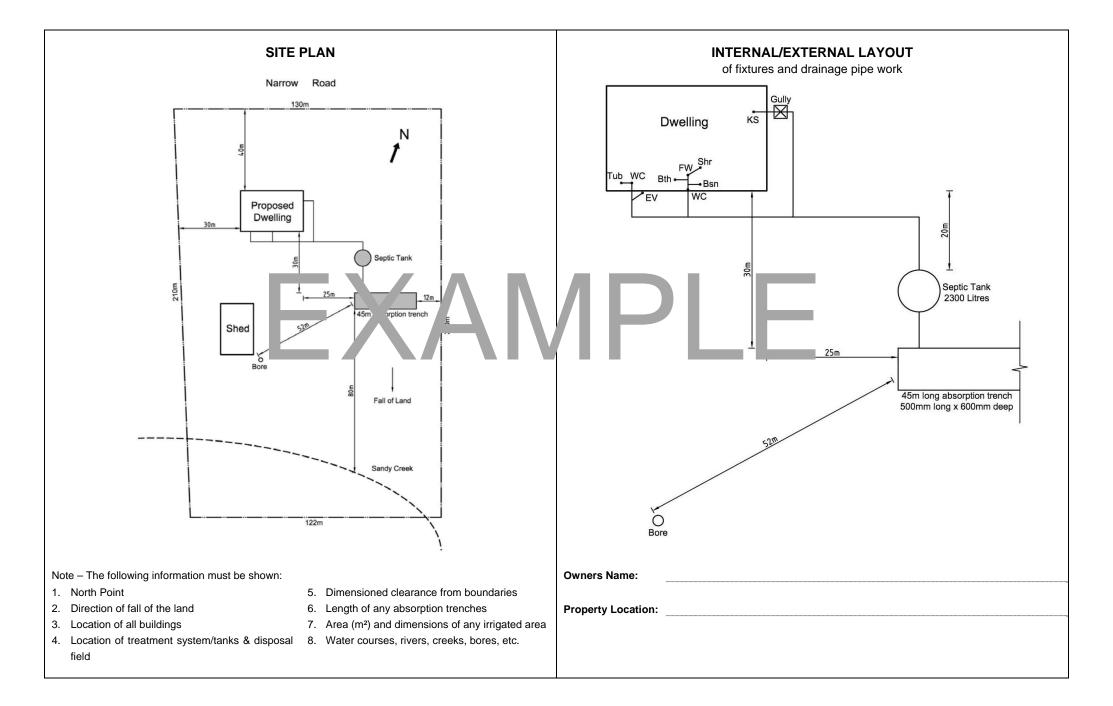

Form No. BOG011 15 June 2011 Page **5** of **7** 

| SITE                                                                                                              | PLAN                                                                                                                      |                                 | INTERNAL/EXTERNAL LAYOUT of fixtures and drainage pipe work |
|-------------------------------------------------------------------------------------------------------------------|---------------------------------------------------------------------------------------------------------------------------|---------------------------------|-------------------------------------------------------------|
|                                                                                                                   |                                                                                                                           |                                 |                                                             |
|                                                                                                                   |                                                                                                                           |                                 |                                                             |
|                                                                                                                   |                                                                                                                           |                                 |                                                             |
|                                                                                                                   |                                                                                                                           |                                 |                                                             |
|                                                                                                                   |                                                                                                                           |                                 |                                                             |
|                                                                                                                   |                                                                                                                           |                                 |                                                             |
|                                                                                                                   |                                                                                                                           |                                 |                                                             |
|                                                                                                                   |                                                                                                                           |                                 |                                                             |
|                                                                                                                   |                                                                                                                           |                                 |                                                             |
| Note – The following information must be shown:  1. North Point  2. Direction of fall of the land                 | <ul><li>5. Dimensioned clearance from boundaries</li><li>6. Length of any absorption trenches</li></ul>                   | Owners Name: Property Location: |                                                             |
| <ul><li>3. Location of all buildings</li><li>4. Location of treatment system/tanks &amp; disposal field</li></ul> | <ul><li>7. Area (m²) and dimensions of any irrigated area</li><li>8. Water courses, rivers, creeks, bores, etc.</li></ul> |                                 |                                                             |