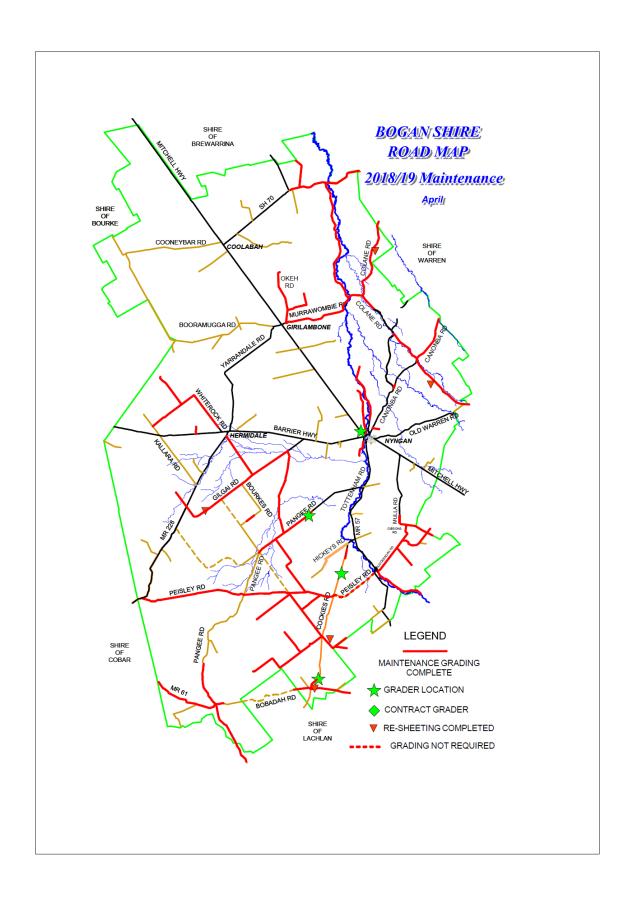

ontinuing the construction of the new footpath along Nymagee Street to link with Rotary Park pathway.
- Extending the entrance culvert to Wilga Tank.
- Continuing establishment works for approximately 4km of shoulder widening of the Mitchell Highway near the property Wilgaree in the 2019-20 financial year.
- Maintenance grading, or resheeting of the following roads Bobadah Road, Pangee Road, Cockies Road, Booramugga Road, Coffil's Lane and Canonba Road.
- Commencing shoulder grading on the Mitchell Highway.

#### 1.4 Recommendation

That the Operational Report for the reporting period 18 March 2019 to 12 April 2019 be received and noted.

**Graeme Bourke Director Engineering Services** 



# Engineering Services' Report to the Ordinary Meeting of Bogan Shire Council held on 24 April 2019





#### Development and Environmental Services' Report to the Ordinary Meeting of Bogan Shire Council held on 24 April 2019

# REPORTS TO ORDINARY MEETING OF COUNCIL - DIRECTOR OF DEVELOPMENT & ENVIRONMENTAL SERVICES REPORT

### **Mayor and Councillors**

I submit the following reports for consideration:-

#### 1 DEVELOPMENT APPLICATIONS

#### 1.1 Introduction

Zero (0) applications have been approved since Council's meeting of 28 March 2019 and four (4) applications are currently with Council for consideration as tabled below:

| DA NUMBER | ÀPPLICANT           | ADDRESS                                           | DESCRIPTION                                  | VALUE (\$) | PROGRESS                                                                                         |
|-----------|----