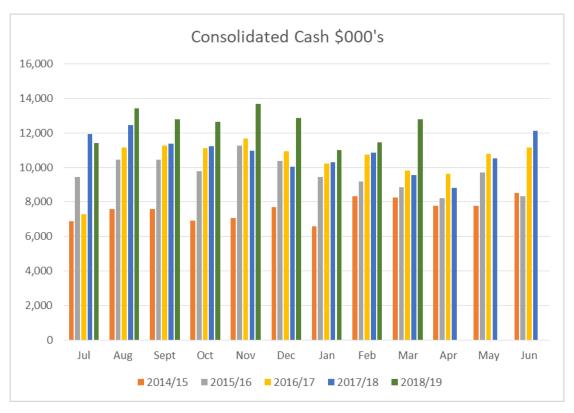

#### Cash

Council is still holding significant cash balances at the moment due to the prepayment of 2018/19 Financial Assistance Grants and the Third Instalment of rates being paid. The cash balance has remained steady due to the final instalment of R2R funding being received in full with expenditure still outstanding and the first instalment of Grant funds for SCCF Round 2 and Drought funding grants having been received before any expenditure has occurred. The cash balance will decrease over the next three months. The cash balance has remained at \$12.8 million at the end of March 2019 as it was at the end of December 2018.